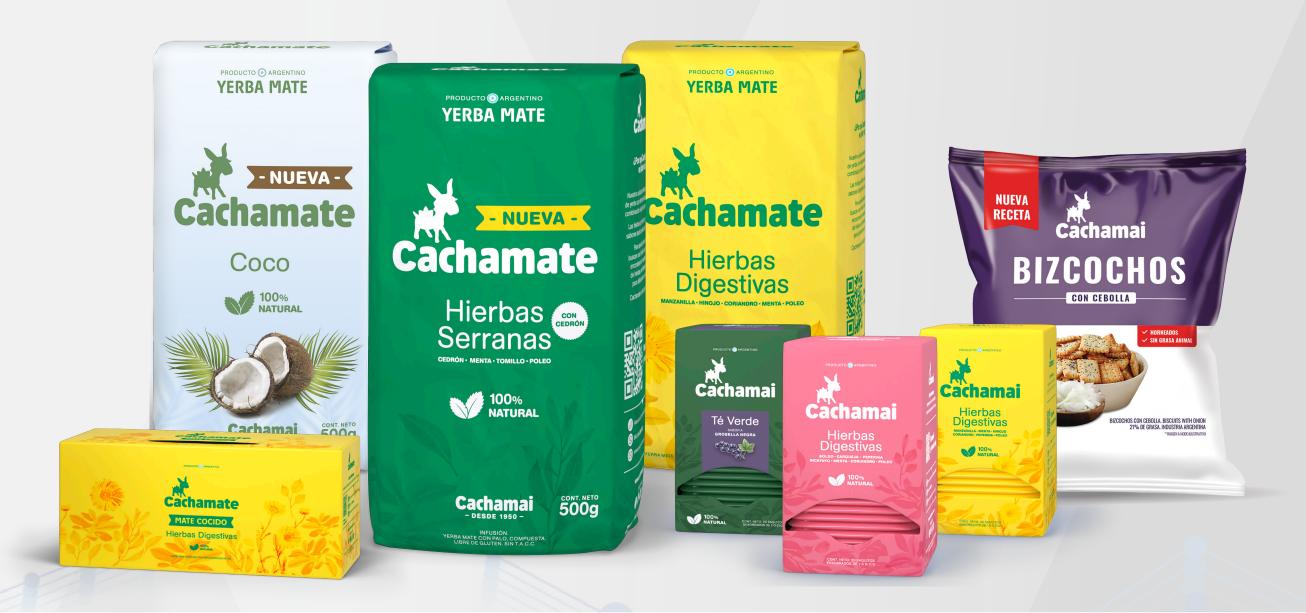

### FOOD

One of the leading companies in Argentina in the production of top-quality natural products.

With over 70 years of history, it has a broad portfolio of yerba mate Cachamate, Cachamai Tea, O'Clock Tea and Cachamai biscuits.

13.500 TNS/YEAR

Yerba mate production capacity.

19%

Yerba mate market share.

Cachamai adds to its portfolio an innovative and unique brand in the Argentine market.

A line of crunchy, healthy, natural snacks made solely with fruit, with no added sugar.