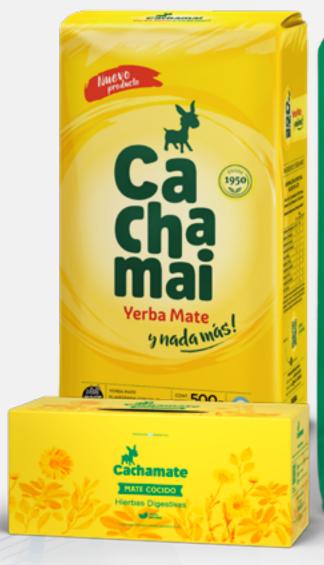

### FOOD

One of the leading companies in Argentina in the production of top-quality natural products.

With over 70 years of history, it has a broad portfolio: it has a wide portfolio: Cachamai traditional yerba, Cachamate blended yerbas, Cachamai Teas, O'Clock Teas, and Cachamai Biscuits.

13.500 TNS/YEAR

Yerba mate production capacity.

19%

Yerba mate market share.

Cachamai adds to its portfolio an innovative and unique brand in the Argentine market.

A line of crunchy, healthy, natural snacks made solely with fruit, with no added sugar.