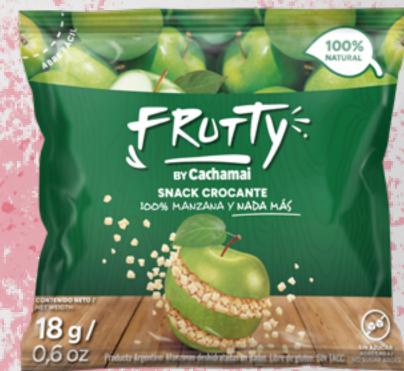

13.500 TNS/YEAR

Yerba mate production capacity.

19%

Yerba mate market share.

Cachamai adds to its portfolio an innovative and unique brand in the Argentine market.

A line of crunchy, healthy, natural snacks made solely with fruit, with no added sugar.

Frutty, crunchy snack. 100% fruit. Nothing else.

100% **NATURAL** 

100% **FRUIT**  **NO ADDED SUGAR** 

The 100% natural yerba mate and herbal tea brand that balances quality and accessibility.

An ideal option to enjoy at different times of the day with a noble and healthy product.