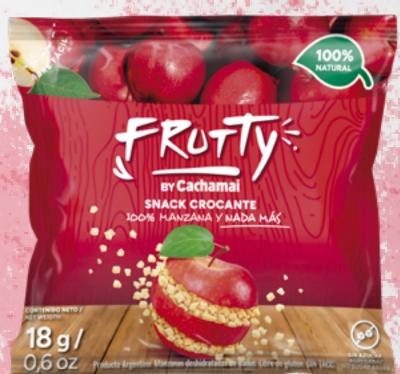

13.500 TNS/YEAR

Yerba mate production capacity.

19%

Yerba mate market share.

Cachamai adds to its portfolio an innovative and unique brand in the Argentine market.

A line of crunchy, healthy, natural snacks made solely with fruit, with no added sugar.

Frutty, crunchy snack. 100% fruit. Nothing else.

100% **NATURAL** 

100% **FRUIT**  **NO ADDED SUGAR** 

The 100% natural yerba mate and herbal tea brand that balances quality and accessibility.

An ideal option to enjoy at different times of the day with a noble and healthy product.