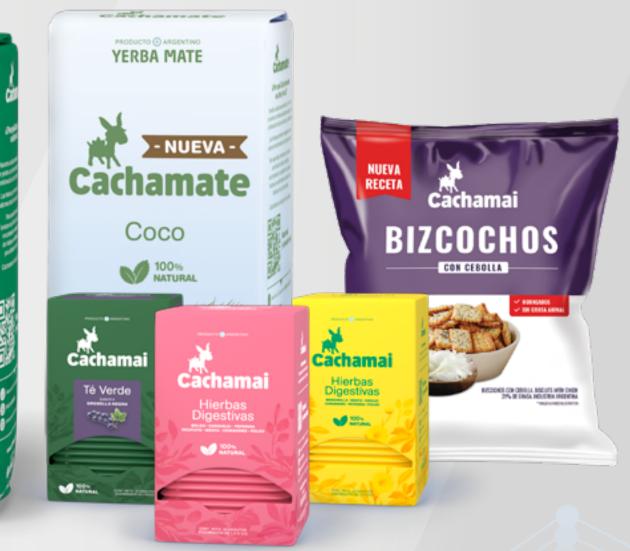

### FOOD

One of the leading companies in Argentina in the production of top-quality natural products.

With over 70 years of history, it has a broad portfolio: it has a wide portfolio: Cachamai traditional yerba, Cachamate blended yerbas, Cachamai Teas, O'Clock Teas, and Cachamai Biscuits.

13.500 TNS/YEAR

Yerba mate production capacity.

19%

Yerba mate market share.

Cachamai adds to its portfolio an innovative and unique brand in the Argentine market.

A line of crunchy, healthy, natural snacks made solely with fruit, with no added sugar.