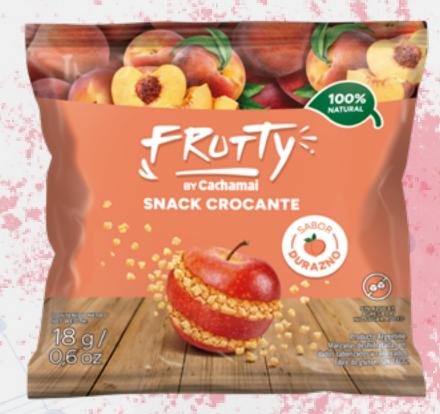

13.500 TNS/YEAR

Yerba mate production capacity.

19%

Yerba mate market share.

Cachamai adds to its portfolio an innovative and unique brand in the Argentine market.

A line of crunchy, healthy, natural snacks made solely with fruit, with no added sugar.

Frutty, crunchy snack. 100% fruit. Nothing else.

100% **NATURAL** 

100% **FRUIT**  **NO ADDED SUGAR** 

The 100% natural yerba mate and herbal tea brand that balances quality and accessibility.

An ideal option to enjoy at different times of the day with a noble and healthy product.