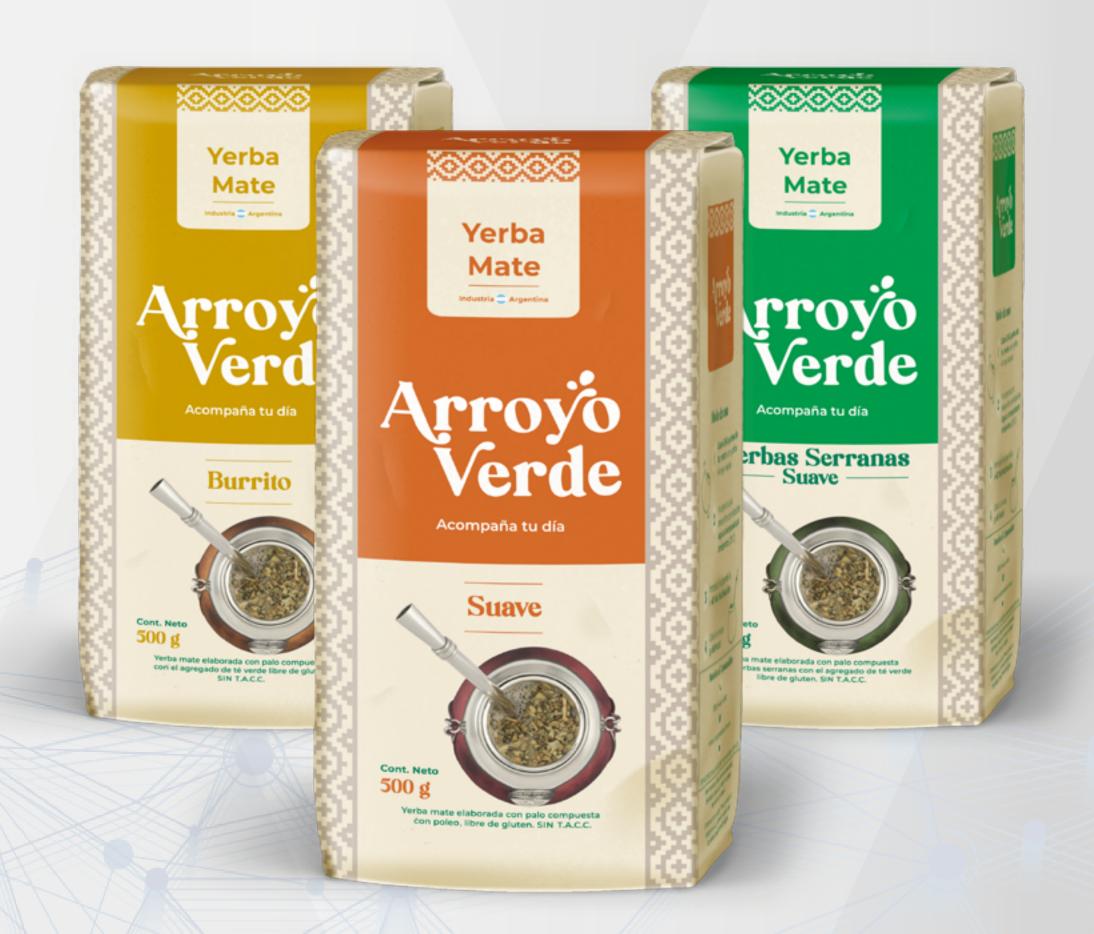

### YERBA MATE

Arroyo Verde

Frutty, crunchy snack. 100% fruit. Nothing else.

100% **NATURAL** 

100% **FRUIT**  **NO ADDED SUGAR** 

The 100% natural yerba mate and herbal tea brand that balances quality and accessibility.

An ideal option to enjoy at different times of the day with a noble and healthy product.

Arroyo verde goes with your day.

**Varieties** 

**MILD** 

**MILD MOUNTAIN** HERBS

**BURRO** 