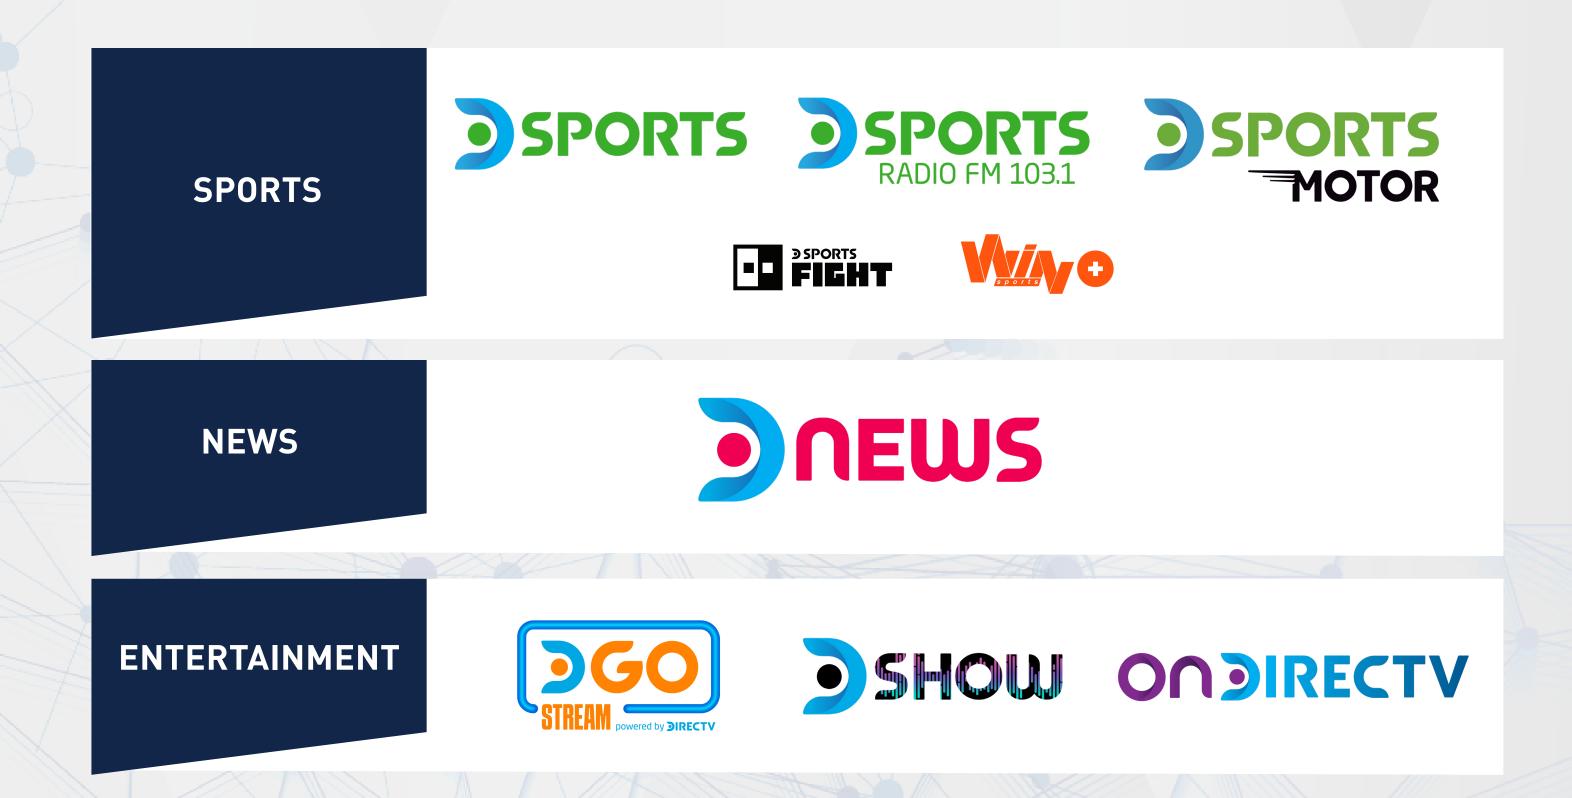

### Media Tech

- DIRECTV.
- DGO.
- SKY.
- SKY+.
- Torneos.
- DIRECTV Internet.
- SKY Fibra.

- Mundea.
- DSPORTS.
- DNEWS.
- DGO Stream.
- DSHOW.
- OnDIRECTV.
- Win Sports.

### DIRECTV DGO SKY SKY+ terneos

Vrio is the leading provider on entertainment, information and connectivity in South America and the Caribbean.

Vrio's vision is to be the largest and most innovative media tech company in Latin America.

With connectivity solutions an DNEWS and information services, the best sports and entertainment shows, Vrio Corp. occupies an incremental space of wholesale and retail distribution, proprietary and licensed content, through its brands DIRECTV, SKY and its live TV and streaming platforms DGO and SKY+.

Vrio offers services in Brazil through the SKY - SKY+ brands and in Argentina, Barbados, Chile, Colombia, Curaçao, Ecuador, Peru, Trinidad and Tobago and Uruguay through the DIRECTV - DGO brands. DGO is also present in Mexico. Vrio also includes Torneos in Argentina and Colombia.

Through DIRECTV Internet and SKY Fibra, it provides 100% fiber-optic internet service in several countries in the region.

### **OUR ORIGINAL TV SIGNALS**

Offers a wide range of our own and licensed local and international content. Vrio brings the best entertainment experience to millions of homes, including sports broadcasts, live music shows, information, movies, TV series and documentaries, with the best image and sound quality.